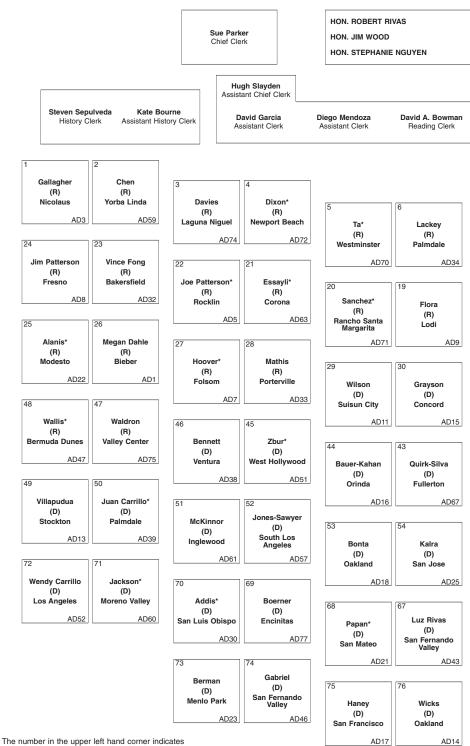

SUE PARKER Chief Clerk

ALISA BUCKLEY
Chief Sergeant at Arms

IMAM MOHAMMAD YASIR KHAN Chaplain

The number in the upper left hand corner indicates the seat number; the lower right hand number indicates the district number the Member represents