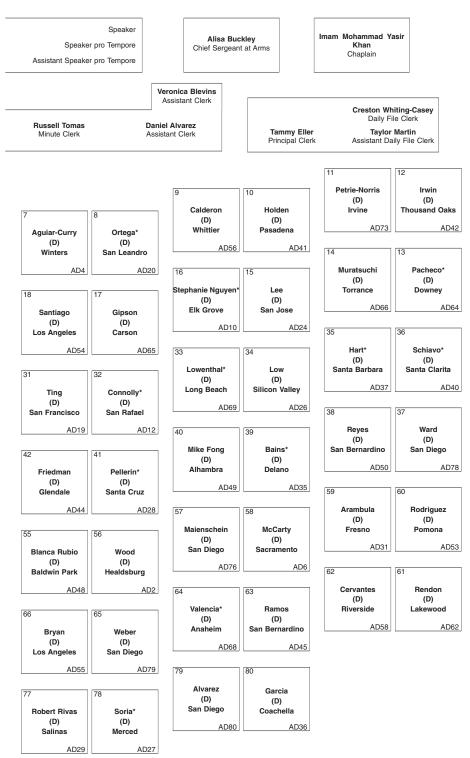

SUE PARKER Chief Clerk

ALISA BUCKLEY
Chief Sergeant at Arms

IMAM MOHAMMAD YASIR KHAN Chaplain

The number in the upper left hand corner indicates the seat number; the lower right hand number indicates the district number the Member represents